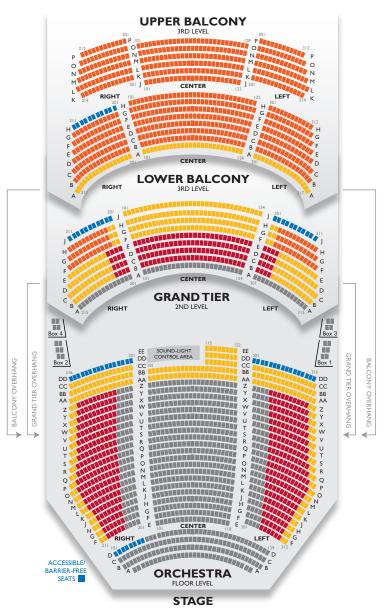

# **Great Inventory Available in All Sections**

### March 18 - 23, 2025

|   | Tuesday 7:30 PM<br>Wednesday 7:30 PM<br>Thursday 7:30 PM<br>Friday 8:00 PM<br>Sunday 1:00 PM<br>Sunday 6:30 PM | Saturday 2:00 PM<br>Saturday 8:00 PM |
|---|----------------------------------------------------------------------------------------------------------------|--------------------------------------|
|   | \$38.33                                                                                                        | \$52.95                              |
|   | \$57.68                                                                                                        | \$75.45                              |
|   | \$77.03                                                                                                        | \$97.95                              |
|   | \$132.20                                                                                                       | \$132.20                             |
| ( | \$155.70                                                                                                       | \$155.70                             |
| · |                                                                                                                |                                      |